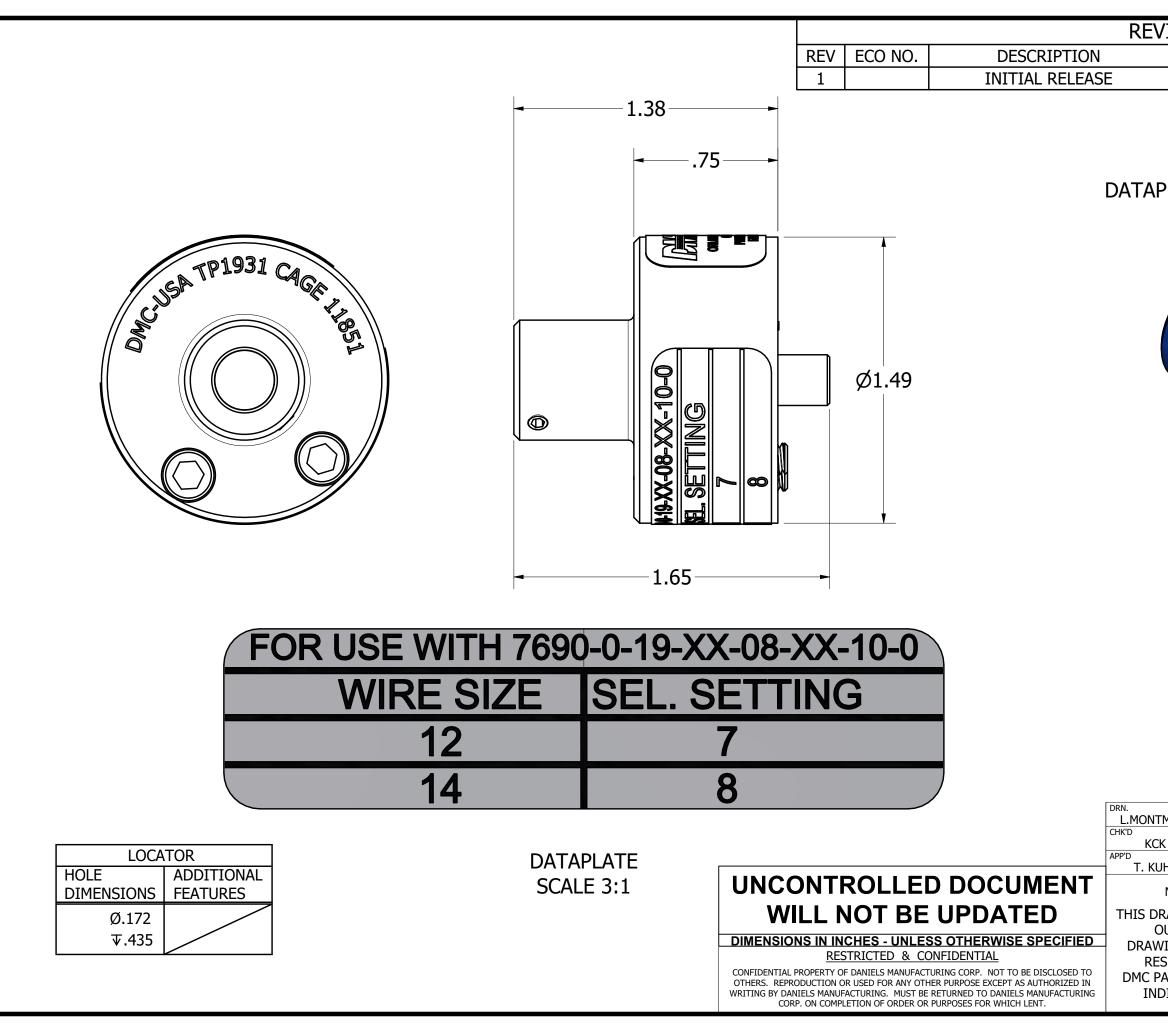

| VISIONS                                                                                                                                                                                 |      |                                       |                                             |                              |
|-----------------------------------------------------------------------------------------------------------------------------------------------------------------------------------------|------|---------------------------------------|---------------------------------------------|------------------------------|
| Τ                                                                                                                                                                                       | BY   | DATE                                  | APP'D BY                                    | DATE                         |
| ╡                                                                                                                                                                                       |      | Y 10/29/200                           |                                             |                              |
| PI                                                                                                                                                                                      | LATE |                                       |                                             |                              |
| DATE<br>10/22/2024INTERPRET PER ASME Y14.5M-2018DATE<br>10/22/2024DATE<br>10/22/2024JHLDATE<br>10/22/2024NOTE:<br>RAWING IS ANTITLERAWING IS ANSINGLE POSITION HEAD<br>ENVELOPE DRAWING |      |                                       |                                             | URING CORP.                  |
| OUTLINE<br>WING OF THE<br>ESPECTIVE<br>PART NUMBER<br>DICATED.                                                                                                                          |      | NHERE USED:<br>SIZE SCALE<br>B N.T.S. | CAD NO.<br>TP1931_ENV<br>PART NO.<br>TP1931 | SHEET<br>1 OF 1<br>REV.<br>1 |